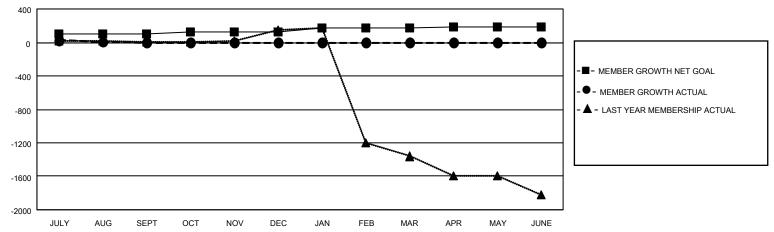

## GOALS AND ACTUAL MEMBERS CUMULATIVE

| DROPPED CLUBS: 2 |    | 15 CLUBS OF 49 ADDED 1 OR<br>MORE NEW MEMBERS | GENDER DISTRIBUTION                 |              |  |
|------------------|----|-----------------------------------------------|-------------------------------------|--------------|--|
|                  |    |                                               |                                     | 945 (75.24%) |  |
|                  |    |                                               | FEMALE                              | 311 (24.76%) |  |
| DROPPED MEMBERS  |    |                                               | NON BINARY                          | 0 (0.00%)    |  |
|                  | _  |                                               | PREFER NOT TO ANSWER                | 0 (0.00%)    |  |
| DECEASED         | 2  |                                               |                                     |              |  |
| CLUB CANCELLED   | 40 | CLICK HERE FOR CUMULATIVE                     | TOTAL FAMILY UNIT MEMBERS 971       |              |  |
| OTHER            | 35 | MEMBERSHIP DATA                               |                                     |              |  |
| TOTAL            | 77 |                                               | FAMILY MEMBERS PAYING HALF DUES 730 |              |  |
|                  |    |                                               |                                     |              |  |