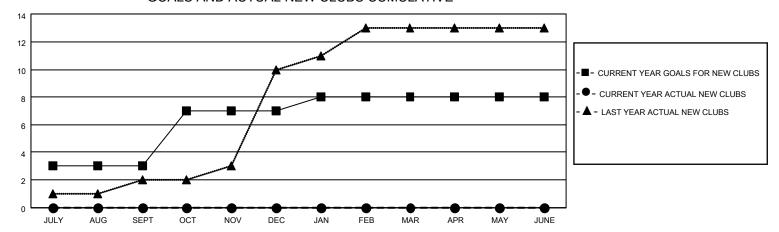

LY MEMBERSHIP PROGRESS REPORT

**LOCATION REP OF BANGLADESH** 

District 315A3

Results as of: 8/31/2021

| Clubs RESULTS FOR 2021-2022 |   |   |   | Members RESULTS FOR 2021-2022 |     |     |    |
|-----------------------------|---|---|---|-------------------------------|-----|-----|----|
|                             |   |   |   |                               |     |     |    |
| JULY/AUG/SEPT               | 3 | 0 | 2 | JULY/AUG/SEPT                 | 100 | 146 | 77 |
| OCT/NOV/DEC                 | 4 | 0 | 0 | OCT/NOV/DEC                   | 25  | 0   | 0  |
| JAN/FEB/MAR                 | 1 | 0 | 0 | JAN/FEB/MAR                   | 50  | 0   | 0  |
| APR/MAY/JUNE                | 0 | 0 | 0 | APR/MAY/JUNE                  | 10  | 0   | 0  |

## GOALS AND ACTUAL NEW CLUBS CUMULATIVE



## GOALS AND ACTUAL MEMBERS CUMULATIVE



| DROPPED CLUBS: 2 |    | 15 CLUBS OF 49 ADDED 1 OR<br>MORE NEW MEMBERS | GENDER DISTRIBUTION                 |              |  |
|------------------|----|-----------------------------------------------|-------------------------------------|--------------|--|
|                  |    |                                               |                                     | 945 (75.24%) |  |
|                  |    |                                               | FEMALE                              | 311 (24.76%) |  |
| DROPPED MEMBERS  |    |                                               | NON BINARY                          | 0 (0.00%)    |  |
|                  | _  |                                               | PREFER NOT TO ANSWER